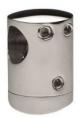

## ST-320 REMOVABLE THROUGH BUSHING

Material: Cast stainless steel.

Quality: AISI 304 and AISI 316

Finish: Gloss (consult satin finish)

**Description:** Through connector for mounting tube or rod fenders. Fixing to post with screw (included) and to fenders with ALLEN grub screw (included). Designed for sections with i without inclination.

## **Technical information**

| Código           | Descripción                     | Α  | в  | С  | D     |
|------------------|---------------------------------|----|----|----|-------|
| 1803184ST3204312 | SOPORTE TUBO 316 ST-320 43x12   | 12 | 32 | 12 | M-5x5 |
| 1803184ST3205012 | SOPORTE TUBO 316 ST-320 50,8x12 | 12 | 32 | 21 | M-5x5 |