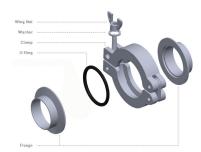

## **Complete Clamp Connection**

**Manufacturing standards:** Millimeter round tubes manufactured according to DIN-11850, SMS 3008 and ASTM A-270 - EN 10217-7

Grades: Austenitic grades types 304-L, 316-L

Protection: Polished or satin tubes are supplied with plastic coating

Finishes: Finished with roughness according to standards on the surface and welding suitable for the food industry. We

have pipes in matte and polished interior and/or exterior finishes.

**Certificates:** We provide product certificates if required, according to the following standard: EN 10204/3.1.B or DIN 50049.

Dimensions: Manufactured in diameters from 12 mm to 154 mm. Wall thicknesses from 1 to 2 mm