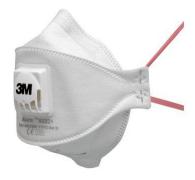

## 3M<sup>™</sup> Aura<sup>™</sup> Particulate Respirator, FFP3, with Valve, 9332+Gen3

The 9332+Gen3 builds on the features and benefits of its predecessors to offer greater comfort. The new Cool Flow™ Comfort valve opens more easily and stays open longer than the original Cool Flow™ valve, allowing more warm air to escape to reduce heat buildup and increase comfort. New braided bands and innovative tabs that offer greater durability and ease of putting on, repositioning and removing them. 3M has also introduced the Safe Guard™ product authentication process, giving the user greater confidence that the product they are wearing is originally from 3M.

- New 3M<sup>™</sup> Cool Flow<sup>™</sup> Comfort valve. Opens easily, allowing exhaled air to escape for better breathability and comfort
- 3M Advanced Electret Filter Media (AEM), a high-performance filter media designed to make breathing through it easier
- The original triple panel foldable design fits a wide variety of face shapes and sizes. Supplied in individual packaging
- Innovative tabs on the top and bottom panels of the mask (along with the new valve 'grip' feature) allow the mask to be opened more easily to simplify donning and adjusting to the face
- Braided headbands offer greater durability without compromising wearer comfort. Color-coded to easily identify protection level: red for FFP3