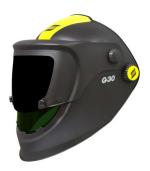

## **SCREEN ESAB G30 & G30 AIR**

The G30 is a folding front screen for welding and grinding with a unique design. The visor provides effective protection against UV and IR radiation both when open and closed, and is available in different shading levels. The screen is equipped with a strong and comfortable head protection.

- \*Interchangeable interior and exterior visor
- \*Lightweight casing
- \*Large interior visor for grinding
- \*Comfortable head protection
- \*Respirator option with ESAB PAPR