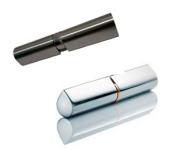

## Drop pin 2 bodies bearing for welding

- · Assembly by welding.
- Hinge with stainless steel axial bearing, for heavy doors.
- The only drop pin in polished stainless steel.
- It provides ease of installation and elegance.
- Bright polished finishes.
- Made of stainless steel EN-1.4401, AISI-316.
- Manufacturing dimensions in rounds of Ø 16 and 20 mm.
- Standard lengths are 100 and 120 mm.