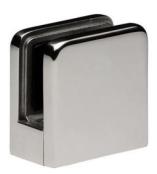

## Square clamp CC-720 and CC-722

SQUARE GLASS CLAMPS flat support CC-720 of 45x45 and CC-722 of 55x55

Material: Cast stainless steel.

Quality: AISI 304 AISI 316.

Finish: Glossy and satin.

**Description:** Clamp for mounting glass on metal structures. With an exterior design of straight lines for different glass thicknesses according to the reference (see table). Fixing to cylindrical tube with screw and to glass by pressure

## **Technical information**

| Código           | Descripción                         | Α  | в  | Ancho | G       |
|------------------|-------------------------------------|----|----|-------|---------|
| 1803184CC720     | PINZA VIDRIO 316 CC-720 (8/10) BA   | 45 | 45 | 16    | (8-10)  |
| 1803184CC7221012 | PINZA VIDRIO A-316L CC-722 10/12 BA | 55 | 55 | 16    | (10-12) |