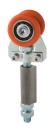

## Simple trolley to weld

The **U-40 end weld single rollapar and the U-60 are mainly used in curved hinged doors** and overlapping folding sliding doors. The stainless steel piece slides on the upper guide and is welded to the end of the door to allow the sliding maneuvers.

· Simple rollapar U-40 welding end

· Simple rollapar U-60 welding end

## **Technical information**

| Código | Ref.  | Descripción                                    |
|--------|-------|------------------------------------------------|
|        | 468SE | ROLLAPAR SIMPLE U-40 SOLDAR EXTREMO (AISI 316) |
|        | 483SE | ROLLAPAR SIMPLE U-60 SOLDAR EXTREMO (AISI 316) |