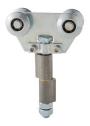

## Middle simple and double trolley to weld

Both the **double U-40 and U-60 rollers** and the single U-40 are used in hinged curved doors and in overlapping folding sliding doors.

They are stainless steel hardware that slides on the upper guides or rails to allow sliding maneuvers.

Simple rollapar U-40 central welding

Double rollapar U-40 central welding

Double rollapar U-60 central welding

## **Technical information**

| Código | Ref. | Descripción                                         |
|--------|------|-----------------------------------------------------|
|        | 468S | ROLLAPAR SIMPLE U-40 SOLDAR CENTRAL INOX (AISI 316) |
|        | 469S | ROLLAPAR DOBLE U-40 SOLDAR CENTRAL INOX (AISI 316)  |
|        | 484S | ROLLAPAR DOBLE U-60 SOLDAR CENTRAL INOX (AISI 316)  |