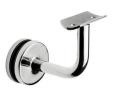

## Tubular handrail support for glass ST-314 with trim

## HANDRAIL SUPPORT with TRIM and BRACKET for GLASS

Material: Machined stainless steel.

Quality: AISI 316.

Finish: Gloss (see satin finish).

**Description:** Support for mounting glass handrails. The support is composed of an axis for installation for fixing on glass through a drilling, a decorative cover that covers the base to hide the drill, a solid 10mm rod curved at 90° and a bracket at

the top for easy fastening to the round tube, using stainless rivets or self-tapping screws.

ST - 314