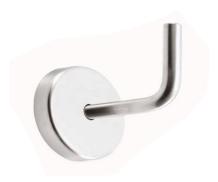

## Handrail support with ST trim

## HANDRAIL SUPPORT WITH TRIM

Material: Machined stainless steel.

Quality: AISI 304 and AISI 316

Finish: Gloss. (See satin finish)

**Description:** Support for mounting wall handrails. The support is made up of a base with three holes for fixing to the wall, a decorative cover that covers the base to hide the screws and a solid 10mm rod curved at 90°. Fixing to the tube is done by welding.

## **Technical information**

| Código       | Descripción                       | Α  | В  | С  | D  | E  |
|--------------|-----------------------------------|----|----|----|----|----|
| 1803184ST352 | SOPORTE PARED C/FLORON 316 ST-352 | 66 | 55 | 69 | 10 | 10 |