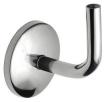

## Support for handrail with ST-352 trim

## **HANDRAIL SUPPORT with TRIM**

Material: Machined stainless steel. Quality: AISI 304 and AISI 316. Finish: Gloss (see satin finish).

**Description:** Support for mounting wall handrails. The support is composed of a base with three holes for fixing to the wall, a decorative cover that covers the base to hide the screws, a solid 10mm rod curved at 90° and an M-6 drill at the top to account for the type of type

## **Technical information**

| Código       | Descripción                       | Α  | В  |  |
|--------------|-----------------------------------|----|----|--|
| 1803184ST352 | SOPORTE PARED C/FLORON 316 ST-352 | 69 | 66 |  |