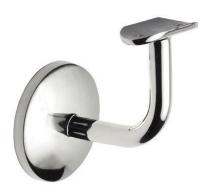

## Handrail bracket with cover plate and bracket ST-353

## HANDRAIL SUPPORT with TRIM and BRACKET

Material: Machined stainless steel.

Quality: AISI 304 and AISI 316.

Finish: Gloss (see satin finish).

**Description:** Support for mounting wall handrails. The support is made up of a base with three holes for fixing to the wall, a decorative cover that covers the base to hide the screws, a solid 10mm rod curved at 90° and a bracket at the top for easy attachment to the tube. , using stainless rivets or self-tapping screws.