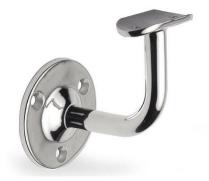

## Handrail support bracket Handrail support bracket

## HANDRAIL SUPPORT WITH BRACKET

Material: Machined stainless steel

Quality: AISI 304

Finish: Gloss. (See satin finish)

**Description:** Support for mounting wall handrails. The support is made up of a recessed base with three holes for fixing to the wall, to a solid 10mm rod at 90° and a bracket at the top, for easy attachment to the tube using stainless rivets or self-tapping screws.