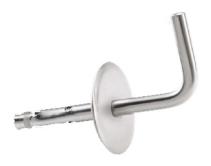

## Support for handrail with ST metal stud

HANDRAIL SUPPORT WITH METAL WHEEL

Material: Machined stainless steel

Quality: AISI 304

Finish: Gloss (See satin finish)

**Description:** Support for mounting wall handrails. Wall fixing can be done with a metal plug or by directly embedding the threaded rod (removing the metal plug) with resin or chemical plug. Fixing to the handrail with welding.

## **Technical information**

| Código      | Descripción                            | A  | В  | С  | D    | E  | F  | G |
|-------------|----------------------------------------|----|----|----|------|----|----|---|
| 1801184ST10 | SOPORTE ST10 TACO METALICO SIN MENSULA | 65 | 55 | 60 | M-10 | 10 | 70 | 3 |