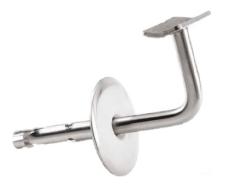

## Support for handrail with metal plug and STM bracket

SUPPORT for HANDRAILS with METAL WHEEL AND BRACKET

Material: Machined stainless steel.

Quality: AISI 304.

Finish: Gloss (see satin finish).

**Description:** Support for mounting wall handrails. Wall fixing can be done with a metal plug (included) or by directly embedding the threaded rod (removing the metal plug) with resin or chemical plug. Fixing to the handrail with a bracket for easy attachment to the tube using stainless rivets or self-tapping screws.