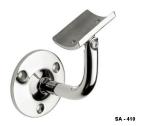

## SA-410 handrail support with inclined bracket

## **SUPPORT FOR HANDRAIL WITH INXINATED BRACKET SA-410**

Material: Machined stainless steel

Quality: AISI 304

Finish: Gloss. (See satin finish)

**Description:** Support for mounting tubular wall handrails. The support is made up of a recessed base with three holes for fixing to the wall, to a solid 10mm rod at 90° and a bracket at the top that can be tilted while maintaining the vertical

position of the rod, for easy attachment to the tube using rivets. stainless steel or self-tapping screws.

## **Technical information**

| Código | Descripción                                        | Ø A  | Α  | В  |
|--------|----------------------------------------------------|------|----|----|
|        | SOPORTE TUBO 38,1 316 SA-410 INCLINADO CON MENSULA | 38.1 | 70 | 63 |
|        | SOPORTE TUBO 43 316 SA-410 INCLINADO CON MENSULA   | 43   | 70 | 63 |
|        | SOPORTE TUBO 50,8 316 SA-410 INCLINADO CON MENSULA | 50.8 | 70 | 63 |