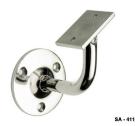

## SA-411 handrail support with inclined bracket

## HANDRAIL SUPPORT WITH TILTED BRACKET SA-411

Material: Machined stainless steel

Quality: AISI 304

Finish: Gloss. (See satin finish)

**Description:** Support for mounting rectangular and square wall handrails. The support is made up of a recessed base with three holes for fixing to the wall, to a solid 10mm rod at 90° and a bracket at the top that can be tilted while maintaining the vertical position of the rod, for easy attachment to the tube using rivets. stainless steel or self-tapping screws.

## **Technical information**

| Código | Descripción                                        | Α  | В  |
|--------|----------------------------------------------------|----|----|
|        | SOPORTE TUBO 38,1 316 SA-411 INCLINADO CON MENSULA | 70 | 63 |