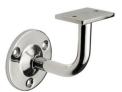

## ST-316 Handrail Support with Flat Bracket

## SUPPORT FOR FLAT TUBULAR HANDRAILS WITH ST-316 BRACKET

Material: Machined stainless steel

Quality: AISI 304

Finish: Gloss. (See satin finish)

**Description:** Support for mounting wall handrails. The support is made up of a recessed base with three holes for fixing to the wall, to a solid 10mm rod at 90° and a bracket at the top, for easy attachment to the tube using stainless rivets or self-

tapping screws.