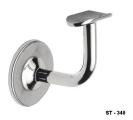

## ST-340 handrail support with bracket

Central anchoring support for handrail with ST-340 bracket

Material: Machined stainless steel

Quality: AISI 304

Finish: Gloss (see satin finish

**Description:** Support for mounting wall handrails. The support is made up of a  $\emptyset$  70 mm embedded base for fixing to the wall and a solid 8 mm rod at  $90^{\circ}$  that is anchored to the wall using chemical anchoring. Anchoring to the handrail is done by welding or using the holes in the bracket.