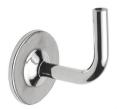

## **ST-350 Handrail Support**

Central anchor support for ST-350 handrail

Material: Machined stainless steel

Quality: AISI 304

Finish: Gloss (see satin finish

**Description:** Support for mounting wall handrails. The support is made up of a  $\emptyset$  70 mm embedded base for fixing to the wall and a solid 8 mm rod at 90 $^{\circ}$  that is anchored to the wall using chemical anchoring. Anchoring to the handrail is done

by welding or the drill that the rod has.