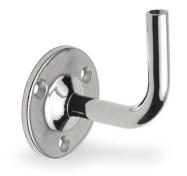

## Support for handrails ST-351

## HANDRAIL SUPPORT

Material: Machined stainless steel

Quality: AISI 304

Finish: Gloss (see satin finish

**Description:** Support for mounting wall handrails. The support is made up of a base with three holes for fixing to the wall, a solid 10mm rod curved at 90° and an M-6 hole in the upper part for easy attachment to the tube, using screws or welding.

## **Technical information**

| Código       | Descripción                  | Α  | в  | С  | D | Е  |
|--------------|------------------------------|----|----|----|---|----|
| 1803184ST351 | SOPORTE SOLDAR 316 ST-351 BA | 63 | 55 | 70 | 6 | 10 |