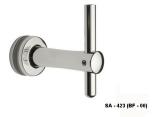

## Handrail support for glass SA-423 (BF 00)

## HANDRAIL SUPPORT with TRIM and STRAIGHT ROD for GLASS

Material: Machined stainless steel.

Quality: AISI 316.

Finish: Gloss (see satin finish).

**Description:** Support for mounting glass handrails. The support is composed of an axis for installation for fixing on a glass through a drilling, a decorative cover that covers the base to hide the drill, an arm with an elegant design in shiny polished stainless steel and a rod that can be adjusted in height to be able to position the handrail. Anchoring to the handrail is done by welding.

## **Technical information**

| A      | В  | D       |
|--------|----|---------|
| 30-100 | 80 | 6-17,52 |