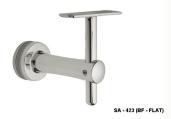

## Handrail support for glass SA-423 (BF FLAT)

## HANDRAIL SUPPORT with TRIM and ROD with BRACKET for GLASS

Material: Machined stainless steel. Quality: AISI 316.

Finish: Gloss (see satin finish).

**Description:** Support for mounting glass handrails. The support is composed of an axis for installation for fixing on a glass through a drilling, a decorative cover that covers the base to hide the drill, an arm with an elegant design in shiny polished stainless steel and a rod that can be adjusted in height to be able to position the handrail with a bracket at the top, for easy attachment to the tube using stainless rivets or self-tapping screws.

The bracket is appropriate for rectangular or square profiles.