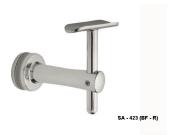

## Handrail support for glass SA-423 (BF R)

Material: Machined stainless steel.

Quality: AISI 316.

Finish: Gloss (see satin finish).

**Description:** Support for mounting glass handrails. The support is composed of an axis for installation for fixing on a glass through a drilling, a decorative cover that covers the base to hide the drill, an arm with an elegant design in shiny polished stainless steel and a rod that can be adjusted in height to be able to position the handrail with a bracket at the top, for easy attachment to the tube using stainless rivets or self-tapping screws.

The bracket is appropriate for round tubulars.

## **Technical information**

| ØВ   | A     | В  | С    | D       |
|------|-------|----|------|---------|
| 43   | 30-70 | 80 | 51.5 | 6-17,52 |
| 50.8 | 30-71 | 80 | 51.5 | 6-17,53 |