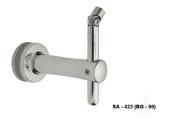

## Handrail support for glass SA-423 (BG 00)

## HANDRAIL SUPPORT with TRIM and TILT ROD for GLASS

Material: Machined stainless steel.

Quality: AISI 316.

Finish: Gloss (see satin finish).

**Description:** Support for mounting glass handrails. The support is composed of an axis for installation for fixing on a glass through a drilling, a decorative cover that covers the base to hide the drill, an arm with an elegant design in shiny polished stainless steel and a rod that is articulated to be able to position the handrail on inclined railings. Anchoring to the handrail is done by welding.