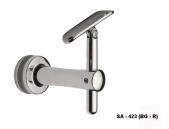

## Handrail support for glass SA-423 (BG R)

## HANDRAIL SUPPORT with TRIM and ROD with BRACKET for GLASS

Material: Machined stainless steel.

Quality: AISI 316.

Finish: Gloss (see satin finish).

**Description:** Support for mounting glass handrails. The support is composed of an axis for installation for fixing on a glass through a drilling, a decorative cover that covers the base to hide the drill, an arm with an elegant design in shiny polished stainless steel and a rod that can be adjusted in height In order to position the handrail with a bracket at the top, the bracket has a joint that will be used on railings that have an inclination.

The bracket is suitable for round tubular tubes and has easy attachment to the tube using stainless rivets or self-tapping screws.