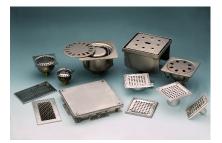

## **Stainless steel industrial drains**

The drains for industrial use, manufactured in AISI 304 and AISI 316L Stainless Steel, provide a large evacuation capacity and are mainly aimed at the industrial world where large flows of liquids are generated by water from cleaning, industrial devices, emptying of tanks. , etc. The drains are completely removable and searchable, facilitating the cleaning of the installation and can also act as a siphon trap. All elements of industrial sinks are removable:

- Rounded bodies that prevent the accumulation of dirt and facilitate cleaning. Polished welds eliminate sharp edges ensuring safe installation and cleaning.
- Wide variety of types of gratings suitable for different load classes and according to their applications.
- Baskets for collecting solids.
- Very functional and easy-to-maintain removable siphons provided with EPDM sealing gaskets.
- Stainless steel flanges and screws.