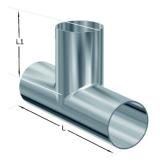

## **Technical information**

| DN  | D1  | D2  | L   | L1  | Peso[kgs] |
|-----|-----|-----|-----|-----|-----------|
| 10  | 9   | 12  | 52  | 36  | 0.04      |
| 15  | 15  | 18  | 70  | 35  | 0.06      |
| 20  | 19  | 22  | 80  | 40  | 0.08      |
| 25  | 25  | 28  | 100 | 50  | 0,10      |
| 32  | 31  | 34  | 110 | 55  | 0,13      |
| 40  | 37  | 40  | 120 | 60  | 0,21      |
| 50  | 49  | 52  | 140 | 70  | 0,29      |
| 65  | 66  | 70  | 160 | 80  | 0,62      |
| 80  | 81  | 85  | 180 | 90  | 0,85      |
| 100 | 100 | 104 | 200 | 100 | 1,62      |