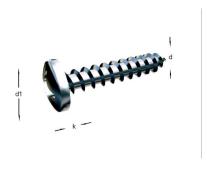

## **Technical information**

| Ø          | s   | е     | k   |
|------------|-----|-------|-----|
| 2,2 (*) N2 | 3.2 | 3.41  | 1.3 |
| 2,9 (*) N4 | 5   | 5.45  | 1.5 |
| 3,5 N6     | 5.5 | 6     | 2.3 |
| 3,9 N7     | 7   | 7.66  | 2.3 |
| 4,2 N8     | 7   | 7.66  | 2.8 |
| 4,8 N10    | 8   | 8.79  | 3   |
| 5,5 N12    | 8   | 8.79  | 4   |
| 6,3 N14    | 10  | 11.05 | 4.8 |