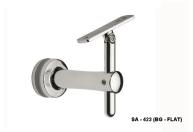

## Handrail support for glass SA-423 (BG FLAT)

## HANDRAIL SUPPORT with TRIM and ROD with BRACKET for GLASS

Material: Machined stainless steel.

Quality: AISI 316.

Finish: Gloss (see satin finish).

**Description:** Support for mounting glass handrails. The support is composed of an axis for installation for fixing on a glass through a drilling, a decorative cover that covers the base to hide the drill, an arm with an elegant design in shiny polished stainless steel and a rod that can be adjusted in height In order to position the handrail with a bracket at the top, the bracket has a joint that will be used on railings that have an inclination.

The bracket is suitable for flat profiles and has easy attachment to the tube using stainless rivets or self-tapping screws.