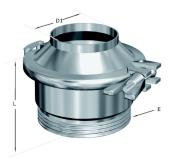

## **Technical information**

| Dimensiones |     |     |     |            |     |      | Calidad  |
|-------------|-----|-----|-----|------------|-----|------|----------|
| N W         | D1  | D2  | D3  | E          | L   | Peso | AISI-316 |
| 25          | 26  | 31  | 63  | 52 x 1/6"  | 60  | 0.69 | *        |
| 32          | 32  | 37  | 70  | 58 x 1/6"  | 63  | 0.89 | x        |
| 40          | 38  | 43  | 78  | 65 x 1/6"  | 71  | 1.37 | x        |
| 50          | 50  | 55  | 92  | 78 x 1/6"  | 76  | 1.85 | x        |
| 65          | 66  | 72  | 112 | 95 x 1/6"  | 98  | 2.84 | x        |
| 80          | 81  | 87  | 127 | 110 x 1/4" | 114 | 4.4  | *        |
| 100         | 100 | 106 | 148 | 130 x 1/4" | 130 | 7.3  | *        |
|             |     |     |     |            |     |      |          |